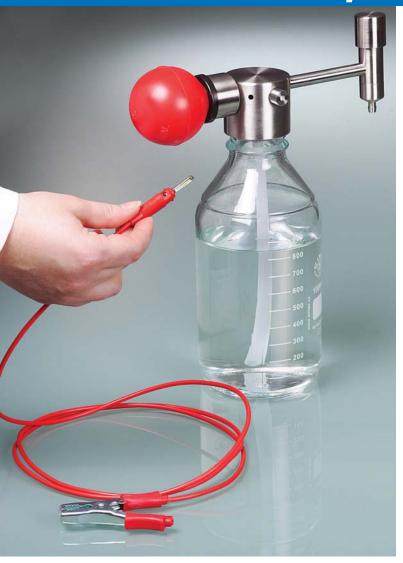

## Mini Solvent Pump

Reliable filling of small quantities

- Ideal for 1 to 5 Liter containers
- Connecting thread GL45
- Parts in contact with medium: PTFE and stainless steel
- PTFE tubing (6x8mm) 0.4m
- Includes grounding cable 2m
- Screw thread adapter available as accessory for S 40, GL 38 and GL 32 threads

## Precise dispensing of liquids.

The Mini Solvent Pump is a high-quality hand pump for use with liquids and flammable media such as acetone, ethanol, isopropanol and methanol. Use with small containers such as bottles, canisters, carboys and tanks with GL45 threads, from 1 liter up to ~10 liters in size. Accessory thread adapters are available that allow this pump to fit on S40, GL38 and GL32 threads.

The pump works according to the excess pressure principle. Through use of the pump ball and the PTFE tubing, liquid is forced from the container due to the pressure build up. The pump includes a pressure relief valve for safety purposes.

Parts that come into contact with the media are stainless steel (1.4301 and 1.4404) and PTFE tubing cut to size; both have excellent chemical resistance. Also included is a grounding cable that easily inserts into the pump housing, for the purpose of diverting any electrostatic charges.

The Mini Solvent Pump is compact and very well balanced. Dosing of liquids occurs through the valve with an auto-stop function. It is very precise with no dripping even into small containers such as test tubes. Tubing can even be attached to the discharge spout to fill containers at a further distance. The high quality materials ensure neat and reliable filling throughout a very long service life.

## **Mini Solvent Pump includes:**

PTFE tubing 0.4 meters Grounding cable, 2 meters